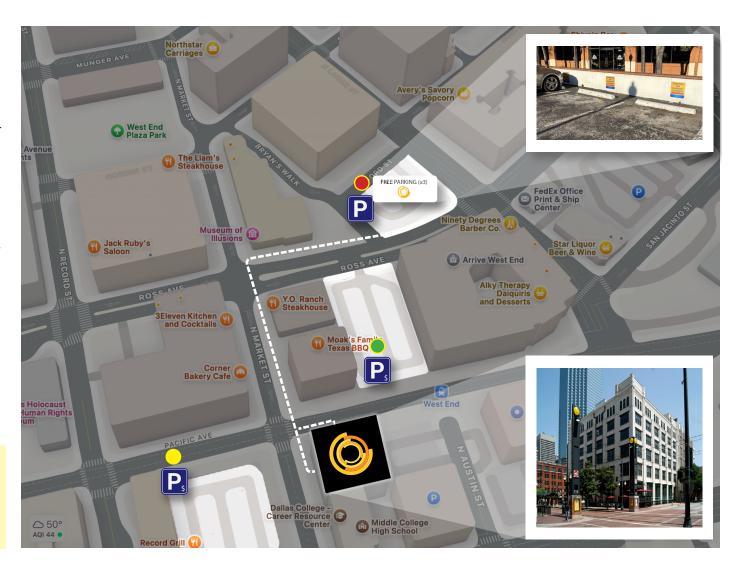

# **PARKING GUIDE**

208 N. Market St, Suite 175, Dallas, TX 75202

#### FREE PARKING

Free parking is available at the parking lot on the northwest corner of Ross and Lamar. If not occupied, you may choose from three parking spots reserved for Slingshot and Insite clients. If those spaces are unavailable, you may pay for parking at that lot, or park your vehicle at one of the closer lots.

### BEHIND Y.O. STEAKHOUSE

Alternate parking. Pay spaces only. Entrance from Ross avenue. To get to the Insite building, you must walk around Y.O. Steakhouse by Ross and Market street.

## ACROSS FROM INSITE

Alternate parking. Pay spaces only. Entrance from westbound Elm St.

#### **BUILDING ENTRANCES**

The Insite building is right next to the West End DART station. Entrances can be found next to the tracks on Pacific Avenue and on N. Market Street.

Key card access is required to use the elevator, so check in with the receptionist or give us a call at 214.800.4333, and we'll be right down to bring you up!